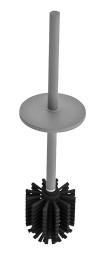

## Toilet brush with lid and handle

Ref. 4051MLC

Toilet brush set with lid in metallised anthracite stainless steel

## **DESCRIPTION**

Toilet brush with lid and handle - Ref. 4051MLC

Toilet brush set with handle and lid.
Toilet brush automatically centres itself in the holder.
Metallised anthracite stainless steel.
Compatible with DELABIE toilet brush sets with lid in metallised anthracite.
Dimensions: 390mm Ø 75mm.

## TECHNICAL CHARACTERISTICS

Toilet brush with lid and handle - Ref. 4051MLC

| Height   | Lid height: 240mm                     |
|----------|---------------------------------------|
| Length   | 390mm                                 |
| Diameter | Ø 75mm                                |
| Finish   | Metallised anthracite stainless steel |
|          |                                       |