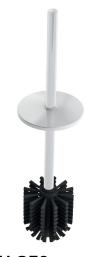

## Toilet brush with lid and handle

Ref. 4051MLW

Toilet brush set with lid in white powder-coated stainless steel

## **DESCRIPTION**

Toilet brush with lid and handle - Ref. 4051MLW

Toilet brush set with handle and lid.

Toilet brush automatically centres itself in the holder.

White powder-coated stainless steel.

Compatible with DELABIE toilet brush sets with lid in white powder-coated stainless steel.

Dimensions: 390mm Ø 75mm.

## TECHNICAL CHARACTERISTICS

Toilet brush with lid and handle - Ref. 4051MLW

| Height   | Lid height: 240mm                   |
|----------|-------------------------------------|
| Length   | 390mm                               |
| Diameter | Ø 75mm                              |
| Finish   | White powder-coated stainless steel |