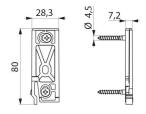

## **DESCRIPTION**

Wall bracket for toilet brush set - Ref. 4051FIX

Wall bracket for toilet brush sets.

For wall-mounted toilet brush sets with references 4048X, 4051X and 510051X.

Dimensions: 80 x 28.5 x 7.2mm, Ø 4.5mm.

## **TECHNICAL CHARACTERISTICS**

Wall bracket for toilet brush set - Ref. 4051FIX

| Height    | 80mm          |
|-----------|---------------|
| Width     | 28.3mm        |
| Diameter  | Screw Ø 4.5mm |
| Thickness | 7.2mm         |