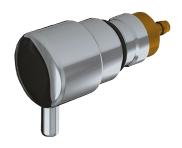

## Cartridge with push-button and spout

Ref. 729303

For wall-mounted soap dispensers 729150 and 729200

## **DESCRIPTION**

Cartridge with push-button and spout - Ref. 729303

Cartridge for wall-mounted soap dispensers. Push-button and spout in chrome-plated brass. Compatible with soap dispensers 729150 and 729200.

## TECHNICAL CHARACTERISTICS

Cartridge with push-button and spout - Ref. 729303

| Spout length | 32mm                         |
|--------------|------------------------------|
| Diameter     | Ø 34mm                       |
| Finish       | Spout in chrome-plated brass |