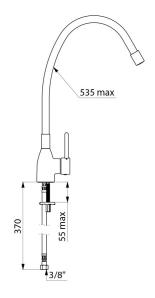

## Single hole deck-mounted mixer

Ref. 2526T2

Mechanical mixer - flexible has no retainer

Single hole deck-mounted mixer - Ref. 2526T2

Single hole deck-mounted mixer, flexible has no retainer, flexible H. 535mm maximum.

PEX flexibles F3/8" with filters and non-return valves.

Reinforced fixings.

Mixer suitable for intensive use in professional kitchens.

Mixer with 30-year warranty.