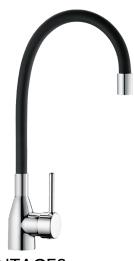

## Single hole deck-mounted mixer

Ref. 2526T2

Mechanical mixer - flexible has no retainer

Single hole deck-mounted mixer - Ref. 2526T2

Single hole deck-mounted mixer, flexible has no retainer, flexible H. 535mm maximum.

Mechanical mixer with flexible swivelling hand spray with smooth interior and hygienic flow straightener.

Ø 35mm ceramic cartridge.

Flow rate 9 lpm at 3 bar.

Slimline control lever.

Chrome-plated brass body.