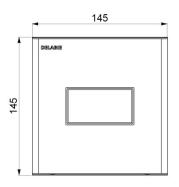

### DESCRIPTION

TEMPOFLUX control plate for urinals - Ref. 778700

Control plate and time flow valve TEMPOFLUX F½", kit 2/2: Satin finish stainless steel wall plate 145 x 145mm. Chrome-plated metal button. Soft-touch operation. Time flow pre-set at ~3 seconds. Flow rate pre-set at 0.15 L/sec. at 3 bar, can be adjusted up to 0.3 L/sec. Compatible with sea water, rain water and grey water. Complies with European standard EN 12541 (class II acoustic level). Install in waterproof housing with waterproof collar, filter and stopcock. Suitable for people with reduced mobility. 30-year warranty. Order with frame system references 543006 for urinals Ø 35mm, 543006D for urinals with flexible ½" or with 778BOX recessed housing.

#### TEMPOFLUX control plate for urinals - Ref. 778700

| Technology | Time flow               |
|------------|-------------------------|
| Length     | 145mm                   |
| Width      | 145mm                   |
| Finish     | Satin stainless steel   |
| Norms      | $\mathbf{\mathfrak{B}}$ |
| Warranty   | 30 ES                   |