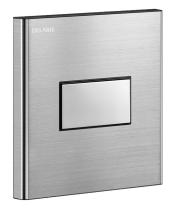

# TEMPOFLUX control plate for urinals

Ref. 778700

Time flow valve 3 sec with soft-touch operation - For urinals

### DESCRIPTION

TEMPOFLUX control plate for urinals - Ref. 778700

Control plate and time flow valve TEMPOFLUX F½", kit 2/2: Satin finish stainless steel wall plate 145 x 145mm. Chrome-plated metal button. Soft-touch operation. Time flow pre-set at ~3 seconds. Flow rate pre-set at 0.15 L/sec. at 3 bar, can be adjusted up to 0.3 L/sec. Compatible with sea water, rain water and grey water. Complies with European standard EN 12541 (class II acoustic level). Install in waterproof housing with waterproof collar, filter and stopcock. Suitable for people with reduced mobility. 30-year warranty. Order with frame system references 543006 for urinals Ø 35mm, 543006D for urinals with flexible ½" or with 778BOX recessed housing.