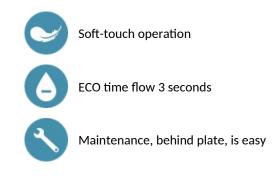

#### **ADVANTAGES**

### DESCRIPTION

TEMPOFLUX control plate for urinals - Ref. 778700

Control plate and time flow valve TEMPOFLUX F½", kit 2/2: Satin finish stainless steel wall plate 145 x 145mm. Chrome-plated metal button. Soft-touch operation. Time flow pre-set at ~3 seconds. Flow rate pre-set at 0.15 L/sec. at 3 bar, can be adjusted up to 0.3 L/sec. Compatible with sea water, rain water and grey water. Complies with European standard EN 12541 (class II acoustic level). Install in waterproof housing with waterproof collar, filter and stopcock. Suitable for people with reduced mobility. 30-year warranty. Order with frame system references 543006 for urinals Ø 35mm, 543006D for urinals with flexible ½" or with 778BOX recessed housing.