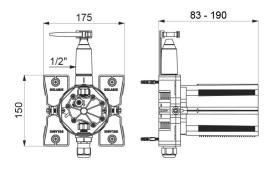

## **TECHNICAL CHARACTERISTICS**

Recessed waterproof housing for TEMPOMATIC 4 urinal valve - Ref. 430SBOX

| Supply     | 230/6V mains supply |
|------------|---------------------|
| Connector  | F½"                 |
| Technology | Electronic          |
| Height     | 150mm               |
| Depth      | 83 - 190mm          |
| Width      | 175mm               |
| Norms      | JWRAS               |
| Warranty   | 30 g<br>WARRANTY    |