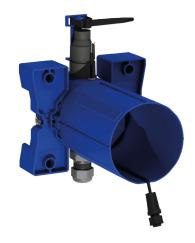

#### DESCRIPTION

Recessed waterproof housing for TEMPOMATIC 4 urinal valve - Ref. 430SBOX

Recessed waterproof housing for electronic urinal valves, kit 1/2: Compatible with 230/6V mains supply (cable and transformer supplied). Collar with waterproof seal.

Hydraulic connection to the outside and maintenance from the front. Adjusts to all types of installation (rails, solid walls, panels).

Compatible with wall finishes 10 - 120mm (while maintaining the minimum recessing depth of 83mm).

Suitable for standard or "pipe in pipe" supply.

Valve configured for secure system flush without sensitive elements, and connection accessories.

Connection with Ø 35mm connection washer (for standard urinals) or  $\frac{1}{2}"$  brass connection (for urinals supplied by flexible).