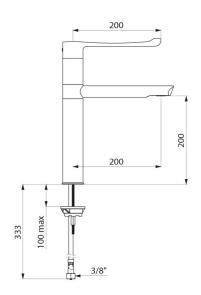

# BIOSAFE sequential mechanical basin mixer

Ref. 2664T5

Tall single hole sequential mixer H. 200mm L. 200mm

BIOSAFE sequential mechanical basin mixer - Ref. 2664T5

Tall deck-mounted mechanical basin mixer.

Sequential mechanical mixer: opens and closes with cold water, with 70° lever turning range.

Single hole mixer with swivelling spout H. 200mm L. 200mm.

Tall spout L. 120mm with hygienic BIOSAFE outlet suitable for fitting a BIOFIL point-of-use filter.

#### BIOSAFE sequential mechanical basin mixer - Ref. 2664T5

| Supply              | 3/8"                        |
|---------------------|-----------------------------|
| Technology          | Sequential mechanical mixer |
| Drop height         | 200mm                       |
| Spout length        | 200mm                       |
| Flow rate           | 5 lpm                       |
| Temperature limiter | Yes                         |
| Finish              | Chrome-plated brass         |