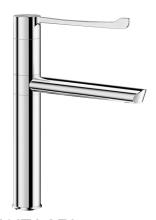

# BIOSAFE sequential mechanical basin mixer

Ref. 2664T5

Tall single hole sequential mixer H. 200mm L. 200mm

BIOSAFE sequential mechanical basin mixer - Ref. 2664T5

Tall deck-mounted mechanical basin mixer.

Sequential mechanical mixer: opens and closes with cold water, with 70° lever turning range.

Single hole mixer with swivelling spout H. 200mm L. 200mm.

Tall spout L. 120mm with hygienic BIOSAFE outlet suitable for fitting a BIOFIL point-of-use filter.