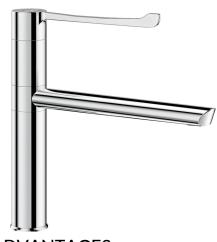

## BIOSAFE sequential mechanical basin mixer

Ref. 2664T2

Tall single hole sequential mixer H. 160mm L. 250mm

BIOSAFE sequential mechanical basin mixer - Ref. 2664T2

Deck-mounted tall mechanical basin mixer.

Sequential mechanical mixer: opens and closes with cold water over a range of 70°.

Single hole mixer with swivelling spout H. 160mm L. 250mm.

Tall mixer with BIOSAFE hygienic outlet suitable for fitting a BIOFIL terminal filter.

## **ADVANTAGES**

Sequential: opens/closes with cold

Thermal shock without removing the control lever

Maximum hygiene: controls biofilm

No manual contact: Hygiene control lever

© DELABIE https://www.delabie.co.uk