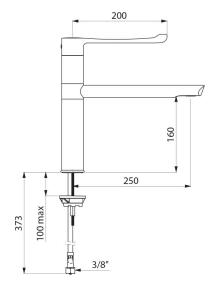

## BIOSAFE sequential mechanical basin mixer

Ref. 2664T2

Tall single hole sequential mixer H. 160mm L. 250mm

BIOSAFE sequential mechanical basin mixer - Ref. 2664T2

Deck-mounted tall mechanical basin mixer.

Sequential mechanical mixer: opens and closes with cold water over a range of 70°.

Single hole mixer with swivelling spout H. 160mm L. 250mm.

Tall mixer with BIOSAFE hygienic outlet suitable for fitting a BIOFIL terminal filter.

## TECHNICAL CHARACTERISTICS

BIOSAFE sequential mechanical basin mixer - Ref. 2664T2

| Supply              | 3/8"                        |
|---------------------|-----------------------------|
| Technology          | Sequential mechanical mixer |
| Drop height         | 160mm                       |
| Spout length        | 250mm                       |
| Flow rate           | 5 lpm                       |
| Temperature limiter | Yes                         |
| Finish              | Chrome-plated brass         |
| Norms               | ACS                         |