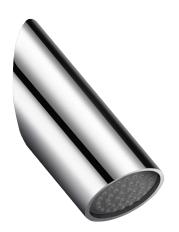

# **RAINY shower head**

Ref. 708010

Rain-effect shower head for panels

#### Fixed shower head. Flow rate 6 lpm at 3 bar.

RAINY shower head - Ref. 708010

DESCRIPTION

Flow rate 6 lpm at 3 bar. A higher flow rate can be achieved: remove flow rate regulator. Scale-resistant head with nozzles, ligature-resistant. Soft rain-effect flow engulfs user. Chrome-plated metal. Easy installation system: install the connection in the wall and then clip the shower head to it. Inlet M<sup>1</sup>/<sub>2</sub>". Shower head for panels 15mm thick maximum. 30-year warranty.