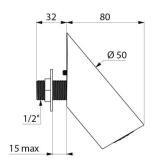

#### RAINY shower head - Ref. 708010

| Connector | 1⁄2"                |
|-----------|---------------------|
| Depth     | 32mm + 80mm         |
| Flow rate | 6 lpm               |
| Diameter  | Ø 50mm              |
| Finish    | Chrome-plated metal |
| Norms     | B ACS               |
| Warranty  | 30 M                |