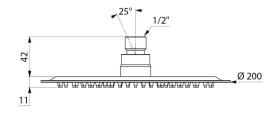

#### RAINY shower head - Ref. 708040

| Connector | 1⁄2"                  |
|-----------|-----------------------|
| Height    | 42mm + 11mm           |
| Flow rate | 6 lpm                 |
| Diameter  | Ø 200mm               |
| Finish    | Chrome-plated metal   |
| Norms     | ACS                   |
| Warranty  | <b>30</b><br>WARRANTY |