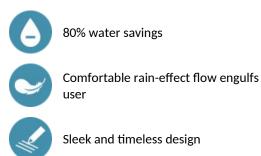

#### ADVANTAGES

## DESCRIPTION

RAINY shower head - Ref. 708040

Shower head. Flow rate 6 lpm at 3 bar. A higher flow rate can be achieved: remove flow rate regulator. Scale-resistant head with nozzles. Soft rain-effect flow engulfs user. Chrome-plated metal. Inlet M½". Available for ceiling or wall-mounted installation. Depending on installation: can be fitted with a horizontal shower arm (ref: 710040) or a vertical shower arm (ref: 710050). 30-year warranty.