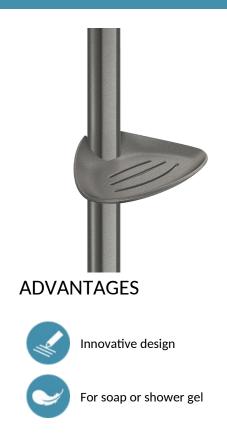

# Soap dish for Be-Line<sup>®</sup> grab bars, sliding, grey

Ref. 511912C

Metallised anthracite

#### DESCRIPTION

Soap dish for Be-Line<sup>®</sup> grab bars, sliding, grey - Ref. 511912C

Soap dish for Be-Line<sup>®</sup> grab bars, sliding, metallised anthracite. Soap dish suitable for shower gel or soap. Soap dish for Be-Line<sup>®</sup> grab bars. Anti-bacterial treatment: optimum protection against bacterial development. 30-year warranty.