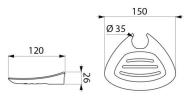

#### Soap dish for Be-Line<sup>®</sup> grab bars, sliding, grey - Ref. 511912C

| Depth    | 120mm |  |
|----------|-------|--|
| Length   | 150mm |  |
| Warranty | 30 H  |  |