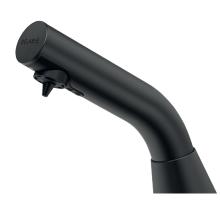

#### DESCRIPTION

BINOPTIC deck-mounted electronic soap dispenser - Ref. 512121BK

Deck--mounted electronic soap dispenser. Liquid or foam soap dispenser. No manual contact: infrared cell detects hands automatically. Matte black 304 stainless steel spout. No waste pump dispenser. Independent electronic housing and removable tank enable installation beneath the washbasin. Automatic soap dispenser: mains supply with 230/6V transformer. For vegetable-based liquid soap with maximum viscosity of 3,000 mPa.s or specific foam soap. Spout length: 105mm. Supplied with 1.20m flexible tube for remote tanks. Deck-mounted electronic soap dispenser. 30-year warranty. CE marked.