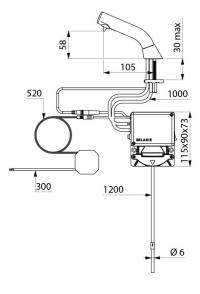

#### DESCRIPTION

BINOPTIC deck-mounted electronic soap dispenser - Ref. 512121BK

Deck--mounted electronic soap dispenser. Liquid or foam soap dispenser. No manual contact: infrared cell detects hands automatically. Matte black 304 stainless steel spout. No waste pump dispenser. Independent electronic housing and removable tank enable installation beneath the washbasin. Automatic soap dispenser: mains supply with 230/6V transformer. For vegetable-based liquid soap with maximum viscosity of 3,000 mPa.s or specific foam soap. Spout length: 105mm. Supplied with 1.20m flexible tube for remote tanks. Deck-mounted electronic soap dispenser. 30-year warranty. CE marked.

### **ADVANTAGES**

No waste pump dispenser

BINOPTIC deck-mounted electronic soap dispenser - Ref. 512121BK

| Supply        | Mains 230/6V                    |
|---------------|---------------------------------|
| Technology    | Infrared sensor                 |
| Drop height   | 58mm                            |
| Spout length  | 105mm                           |
| Finish        | Matte black 304 stainless steel |
| Norms         |                                 |
| Warranty      | 30 BO                           |
| Repairability | FEDARABILITY                    |