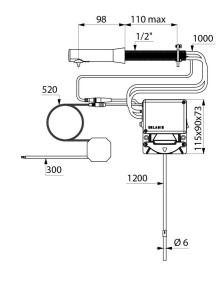

Automatic soap dispenser: mains supply with 230/6V transformer.

For vegetable-based liquid soap with maximum viscosity of 3,000 mPa.s or specific foam soap.

Total spout length: 115mm.

Supplied with flexible tube 1.20m for remote tanks.

## **TECHNICAL CHARACTERISTICS**

BINOPTIC wall-mounted electronic soap dispenser - Ref. 512111BK

| Supply        | Mains supply 230/6 V            |
|---------------|---------------------------------|
| Connector     | 1/2"                            |
| Technology    | Infrared sensor                 |
| Height        | 115mm (electronic unit)         |
| Length        | 115mm                           |
| Spout length  | 98mm                            |
| Finish        | Matte black 304 stainless steel |
| Norms         | CE (P)                          |
| Warranty      | 30 g                            |
| Repairability | 50 g                            |
|               |                                 |