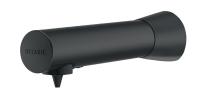

## BINOPTIC wall-mounted electronic soap dispenser

Ref. 512111BK

Liquid or foam soap dispenser

## **DESCRIPTION**

BINOPTIC wall-mounted electronic soap dispenser - Ref. 512111BK

Wall-mounted electronic soap dispenser.

Liquid or foam soap dispenser.

Vandal-resistant model for cross wall installation for walls up to 110mm.

No manual contact: infrared cell detects hands automatically.

Matte black 304 stainless steel spout.

No waste pump dispenser.

Separate electronic unit and removable tank for installation beneath the washbasin or in a service duct.

Automatic soap dispenser: mains supply with 230/6V transformer.

For vegetable-based liquid soap with maximum viscosity of 3,000 mPa.s or specific foam soap.

Total spout length: 115mm.

Supplied with flexible tube 1.20m for remote tanks.