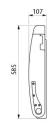

Space saving: retained in the vertical position.

Slowed down descent.

Easy to maintain: surface is easy to clean.

Complies with European standard EN 12221.

Dimensions: open position 585 x 855 x 495mm, closed position 107 x 855 x 585mm.

## TECHNICAL CHARACTERISTICS

Changing table - Ref. 510700

| Depth    | 107mm                            |
|----------|----------------------------------|
| Length   | 855mm                            |
| Width    | 585mm                            |
| Finish   | High density polyethylene (HDPE) |
| Norms    | <b>C</b> € <b>©</b>              |
| Warranty | 30 g                             |