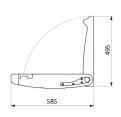

Space saving: retained in the vertical position.

Slowed down descent.

Easy to maintain: surface is easy to clean.

Complies with European standard EN 12221.

Dimensions: open position 585 x 855 x 495mm, closed position 107 x 855 x 585mm.

## TECHNICAL CHARACTERISTICS

Changing table - Ref. 510700

| Depth    | 107mm                            |
|----------|----------------------------------|
| Length   | 855mm                            |
| Width    | 585mm                            |
| Finish   | High density polyethylene (HDPE) |
| Norms    | <b>C</b> € <b>©</b>              |
| Warranty | 30 g                             |