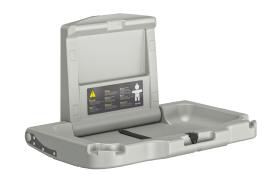

## **DESCRIPTION**

Changing table - Ref. 510700

Wall-mounted changing table.

With adjustable strap adapts perfectly to the shape of the newly changed baby.

For babies up to 11kg or 12 months.

High density polyethylene (HDPE).

Space saving: retained in the vertical position.

Slowed down descent.

Easy to maintain: surface is easy to clean.

Complies with European standard EN 12221.

Dimensions: open position 585 x 855 x 495mm, closed position 107 x 855 x 585mm.

## **ADVANTAGES**

Surface is easy to clean

Strap adjusts to the shape of the baby

Retained in the vertical position

Complies with European standard EN 12221

© DELABIE