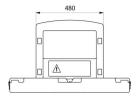

Space saving: retained in the vertical position.

Slowed down descent.

Easy to maintain: surface is easy to clean.

Complies with European standard EN 12221.

Dimensions: open position 585 x 855 x 495mm, closed position 107 x 855 x 585mm.

## TECHNICAL CHARACTERISTICS

Changing table - Ref. 510700

| Depth    | 107mm                            |
|----------|----------------------------------|
| Length   | 855mm                            |
| Width    | 585mm                            |
| Finish   | High density polyethylene (HDPE) |
| Norms    | <b>C</b> € <b>©</b>              |
| Warranty | 30 g                             |