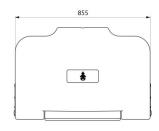

Space saving: retained in the vertical position.

Slowed down descent.

Easy to maintain: surface is easy to clean.

Complies with European standard EN 12221.

Dimensions: open position 585 x 855 x 495mm, closed position 107 x 855 x 585mm.

## TECHNICAL CHARACTERISTICS

Changing table - Ref. 510700

| Depth    | 107mm                            |
|----------|----------------------------------|
| Length   | 855mm                            |
| Width    | 585mm                            |
| Finish   | High density polyethylene (HDPE) |
| Norms    | <b>C</b> € <b>©</b>              |
| Warranty | 30 g                             |