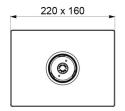

## TECHNICAL CHARACTERISTICS

TEMPOSTOP time flow shower valve - Ref. 749218

| Connector  | 1/2"                            |
|------------|---------------------------------|
| Technology | Time flow                       |
| Depth      | 60mm                            |
| Length     | 220mm                           |
| Width      | 160mm                           |
| Flow rate  | 12 lpm                          |
| Finish     | Bright polished stainless steel |
| Norms      | 13                              |
| Warranty   | 30 g                            |
|            |                                 |