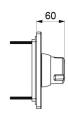

## TECHNICAL CHARACTERISTICS

TEMPOSTOP time flow shower valve - Ref. 749218

| Connector  | 1/2"                            |
|------------|---------------------------------|
| Technology | Time flow                       |
| Depth      | 60mm                            |
| Length     | 220mm                           |
| Width      | 160mm                           |
| Flow rate  | 12 lpm                          |
| Finish     | Bright polished stainless steel |
| Norms      | 13                              |
| Warranty   | 30 g                            |
|            |                                 |