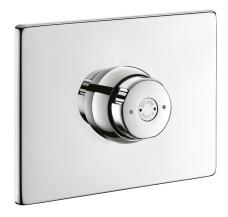

## **DESCRIPTION**

TEMPOSTOP time flow shower valve - Ref. 749218

Recessed time flow shower kit 2/2:

Tamperproof polished stainless steel control plate 160 x 220mm.

TEMPOSTOP ¾" time flow valve for mixed water supply.

Ligature-resistant ring.

Time flow ~30 seconds.

Flow rate 12 lpm at 3 bar, can be adjusted.

Solid brass body.

Concealed fixings.

M½" stopcock with filter.

Chrome-plated Bayblend® control.

30-year warranty.