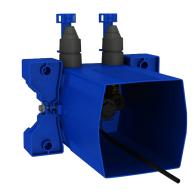

## TEMPOMIX 3 recessed housing for basins

Ref. 794BOX3

Waterproof, kit 1/2

## **DESCRIPTION**

TEMPOMIX 3 recessed housing for basins - Ref. 794BOX3

Waterproof recessed housing for TEMPOMIX 3 for basins, kit 1/2:

- Collar with waterproof seal.
- Hydraulic connection from the outside and maintenance from the front.
- Adjusts to all types of installations (rails, solid walls, panels).
- Compatible with wall finishes 10 120mm (while maintaining the minimum recessing depth of 93mm).
- Suitable for standard or "pipe in pipe" supply.
- Stopcocks and flow rate adjustment, filters, non-return valves and cartridge are all integrated and accessible from the front.
- TEMPOMIX 3 single control mixer F½".
- Supplied in 2 kits: secure system flush without sensitive elements. 30-year warranty.