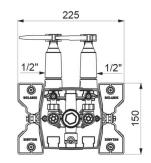

## TECHNICAL CHARACTERISTICS

TEMPOMIX 3 recessed housing for basins - Ref. 794BOX3

| Connector    | F½"        |
|--------------|------------|
| Technology   | Time flow  |
| Height       | 150mm      |
| Depth        | 93 - 190mm |
| Width        | 160mm      |
| Spout length | 110mm      |
| Flow rate    | 3 lpm      |
| Norms        | ACS 🚻 🗎    |
| Warranty     | 30 g       |