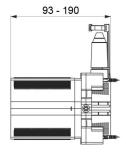

## TECHNICAL CHARACTERISTICS

TEMPOMIX 3 recessed housing for basins - Ref. 794BOX3

| Connector    | F½"        |
|--------------|------------|
| Technology   | Time flow  |
| Height       | 150mm      |
| Depth        | 93 - 190mm |
| Width        | 160mm      |
| Spout length | 110mm      |
| Flow rate    | 3 lpm      |
| Norms        | ACS 🚻 🗎    |
| Warranty     | 30 g       |