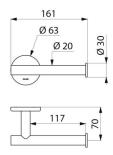

## TECHNICAL CHARACTERISTICS

Wall-mounted toilet roll holder, or for spares - Ref. 510083BK

| Height    | Ø 63mm                                        |
|-----------|-----------------------------------------------|
| Depth     | 70mm                                          |
| Length    | 161mm                                         |
| Diameter  | Tube Ø 20mm                                   |
| Thickness | 1mm                                           |
| Finish    | Matte black powder-coated 304 stainless steel |
| Warranty  | 30 E                                          |