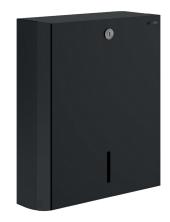

## **DESCRIPTION**

Paper towel dispenser, for 500 sheets - Ref. 510601BK

Wall-mounted paper towel dispenser.

Matte black powder-coated dispenser.

Dispenses one sheet at a time, suitable for most paper towels.

## **ADVANTAGES**

One sheet at a time: for all paper towels

Easy to maintain: standard DELABIE

Smooth surface is easy to clean