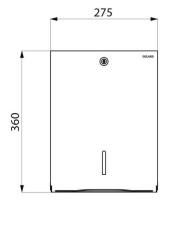

With lock and standard DELABIE key.

Level control.

Capacity: 500 sheets.

Dimensions: 120 x 275 x 360mm.

Pack of interleaved paper towels can be ordered separately (ref. 6606).

Paper towel dispenser with 30-year warranty.

## TECHNICAL CHARACTERISTICS

Paper towel dispenser, for 500 sheets - Ref. 510601BK

| Height        | 360mm                     |
|---------------|---------------------------|
| Depth         | 120mm                     |
| Width         | 275mm                     |
| Finish        | Matte black powder-coated |
| Warranty      | 30 S WARRANTY             |
| Repairability | 50g<br>REPAIRABILITY      |