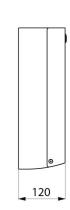

With lock and standard DELABIE key.

Level control.

Capacity: 500 sheets.

Dimensions: 120 x 275 x 360mm.

Pack of interleaved paper towels can be ordered separately (ref. 6606).

Paper towel dispenser with 30-year warranty.

## TECHNICAL CHARACTERISTICS

Paper towel dispenser, for 500 sheets - Ref. 510601BK

| Height        | 360mm                     |
|---------------|---------------------------|
| Depth         | 120mm                     |
| Width         | 275mm                     |
| Finish        | Matte black powder-coated |
| Warranty      | 30 S WARRANTY             |
| Repairability | 50g<br>REPAIRABILITY      |