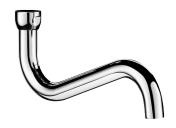

## Swivelling, tubular spout L.300mm

Ref. 943300110

Under spout

## **DESCRIPTION**

Swivelling, tubular spout L.300mm - Ref. 943300110

Swivelling, tubular under spout F3/4" in chrome-plated brass. Ø 22mm swivelling spout, H.80mm L.300mm. Star-shaped, brass flow straightener. Smooth interior reduces niches where bacteria can develop. For wall-mounted taps/mixers.