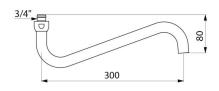

## Swivelling, tubular spout L.300mm

Ref. 943300110

Under spout

## **DESCRIPTION**

Swivelling, tubular spout L.300mm - Ref. 943300110

Swivelling, tubular under spout F3/4" in chrome-plated brass. Ø 22mm swivelling spout, H.80mm L.300mm. Star-shaped, brass flow straightener. Smooth interior reduces niches where bacteria can develop. For wall-mounted taps/mixers.

## TECHNICAL CHARACTERISTICS

Swivelling, tubular spout L.300mm - Ref. 943300110

| Spout length | 300mm               |  |
|--------------|---------------------|--|
| Finish       | Chrome-plated brass |  |
| Norms        | ACS (Q)             |  |
| Warranty     | 30 g                |  |