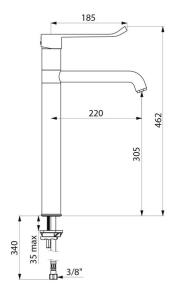

## **TECHNICAL CHARACTERISTICS**

Mechanical mixer for sinks or troughs - Ref. 2564T4

| Connector           | F3/8"                                                                                                                                                                                                                                                                                                                                                                                                                                                                                                                                                                                                                                                                                                                                                                                                                                                                                                                                                                                                                                                                                                                                                                                                                                                                                                                                                                                                                                                                                                                                                                                                                                                                                                                                                                                                                                                                                                                                                                                                                                                                                                                          |
|---------------------|--------------------------------------------------------------------------------------------------------------------------------------------------------------------------------------------------------------------------------------------------------------------------------------------------------------------------------------------------------------------------------------------------------------------------------------------------------------------------------------------------------------------------------------------------------------------------------------------------------------------------------------------------------------------------------------------------------------------------------------------------------------------------------------------------------------------------------------------------------------------------------------------------------------------------------------------------------------------------------------------------------------------------------------------------------------------------------------------------------------------------------------------------------------------------------------------------------------------------------------------------------------------------------------------------------------------------------------------------------------------------------------------------------------------------------------------------------------------------------------------------------------------------------------------------------------------------------------------------------------------------------------------------------------------------------------------------------------------------------------------------------------------------------------------------------------------------------------------------------------------------------------------------------------------------------------------------------------------------------------------------------------------------------------------------------------------------------------------------------------------------------|
| Height              | 462mm                                                                                                                                                                                                                                                                                                                                                                                                                                                                                                                                                                                                                                                                                                                                                                                                                                                                                                                                                                                                                                                                                                                                                                                                                                                                                                                                                                                                                                                                                                                                                                                                                                                                                                                                                                                                                                                                                                                                                                                                                                                                                                                          |
| Drop height         | 305mm                                                                                                                                                                                                                                                                                                                                                                                                                                                                                                                                                                                                                                                                                                                                                                                                                                                                                                                                                                                                                                                                                                                                                                                                                                                                                                                                                                                                                                                                                                                                                                                                                                                                                                                                                                                                                                                                                                                                                                                                                                                                                                                          |
| Spout length        | 220mm                                                                                                                                                                                                                                                                                                                                                                                                                                                                                                                                                                                                                                                                                                                                                                                                                                                                                                                                                                                                                                                                                                                                                                                                                                                                                                                                                                                                                                                                                                                                                                                                                                                                                                                                                                                                                                                                                                                                                                                                                                                                                                                          |
| Flow rate           | 9 lpm at 3 bar                                                                                                                                                                                                                                                                                                                                                                                                                                                                                                                                                                                                                                                                                                                                                                                                                                                                                                                                                                                                                                                                                                                                                                                                                                                                                                                                                                                                                                                                                                                                                                                                                                                                                                                                                                                                                                                                                                                                                                                                                                                                                                                 |
| Temperature limiter | Yes                                                                                                                                                                                                                                                                                                                                                                                                                                                                                                                                                                                                                                                                                                                                                                                                                                                                                                                                                                                                                                                                                                                                                                                                                                                                                                                                                                                                                                                                                                                                                                                                                                                                                                                                                                                                                                                                                                                                                                                                                                                                                                                            |
| Finish              | Chrome-plated brass                                                                                                                                                                                                                                                                                                                                                                                                                                                                                                                                                                                                                                                                                                                                                                                                                                                                                                                                                                                                                                                                                                                                                                                                                                                                                                                                                                                                                                                                                                                                                                                                                                                                                                                                                                                                                                                                                                                                                                                                                                                                                                            |
| Norms               | ACS WRAS OF THE PROPERTY OF TH |
| Warranty            | 30 S WARRANTY                                                                                                                                                                                                                                                                                                                                                                                                                                                                                                                                                                                                                                                                                                                                                                                                                                                                                                                                                                                                                                                                                                                                                                                                                                                                                                                                                                                                                                                                                                                                                                                                                                                                                                                                                                                                                                                                                                                                                                                                                                                                                                                  |
| Repairability       | 50 gg<br>REPAIRABILITY                                                                                                                                                                                                                                                                                                                                                                                                                                                                                                                                                                                                                                                                                                                                                                                                                                                                                                                                                                                                                                                                                                                                                                                                                                                                                                                                                                                                                                                                                                                                                                                                                                                                                                                                                                                                                                                                                                                                                                                                                                                                                                         |