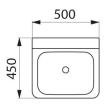

### Hygiene washbasin with high upstand - Ref. 188000

| Height    | 665mm                              |
|-----------|------------------------------------|
| Length    | 450mm                              |
| Width     | 500mm                              |
| Thickness | 1.2mm                              |
| Finish    | Polished satin 304 stainless steel |
| Norms     | CE 🛈                               |
| Warranty  | <b>30</b><br>WARRANTY              |