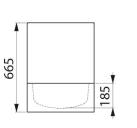

### Hygiene washbasin with high upstand - Ref. 188000

| Height    | 665mm                              |
|-----------|------------------------------------|
| Length    | 450mm                              |
| Width     | 500mm                              |
| Thickness | 1.2mm                              |
| Finish    | Polished satin 304 stainless steel |
| Norms     | CE 🛈                               |
| Warranty  | <b>30</b><br>WARRANTY              |