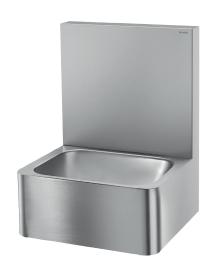

# Hygiene washbasin with high upstand

Ref. 188000

Polished satin 304 stainless steel

#### Wall-hung healthcare washbasin with 450mm upstand. Ideal for hospitals, healthcare establishments and medical practices.

DESCRIPTION

Bacteriostatic 304 stainless steel. Polished satin finish. Stainless steel thickness: 1.2mm.

Without tap hole.

Smooth surface and rounded inside edges for easy cleaning. Deep bowl reduces the risk of splashing ensuring a comfortable hand-washing experience. Supplied with 1<sup>1</sup>/<sub>4</sub>" waste. Without overflow.