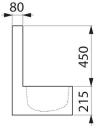

### Hygiene washbasin with high upstand - Ref. 188000

| Height    | 665mm                              |
|-----------|------------------------------------|
| Length    | 450mm                              |
| Width     | 500mm                              |
| Thickness | 1.2mm                              |
| Finish    | Polished satin 304 stainless steel |
| Norms     | CE 🛈                               |
| Warranty  | <b>30</b><br>WARRANTY              |