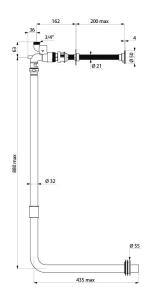

## **DESCRIPTION**

TEMPOFLUX 1 direct flush kit - Ref. 761210

Flush system without cistern: directly connected to pipework.

For walls ≤ 200mm.

Soft-touch operation.

Time flow ~7 seconds.

Vacuum breaker.

Stopcock and flow rate/volume adjuster are integrated.

Chrome-plated metal body.

Inline inlet M¾".

Connection washer Ø 32/55mm.

Threaded rod can be cut to size.

Upstream supply pipes: minimum  $\emptyset$  20mm required at all points (including connectors).

Base flow rate: 1 l/sec at 1 bar pressure.

With PVC flush tube Ø 32mm.

Compatible with rain water.

Suitable for people with reduced mobility.

30-year warranty.

[Formerly ref: 761700]

## TECHNICAL CHARACTERISTICS

TEMPOFLUX 1 direct flush kit - Ref. 761210

| Connector  | 3/4"      |
|------------|-----------|
| Technology | Time flow |
| Length     | 200mm     |
| Norms      | 1         |
| Warranty   | 30 g      |