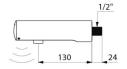

Chrome-plated stainless steel body L. 130mm.

Cap fixed in place by 2 concealed screws.

Anti-blocking security.

Stopcock.

Wall-mounted.

Suitable for people with reduced mobility.

30-year warranty.

## TECHNICAL CHARACTERISTICS

TEMPOMATIC 4 electronic tap - Ref. 443436

| Supply       | 6V batteries |
|--------------|--------------|
| Connector    | M1/2"        |
| Technology   | Electronic   |
| Spout length | 130mm        |
| Flow rate    | 3 lpm        |
| Norms        |              |
| Warranty     | 30 g         |