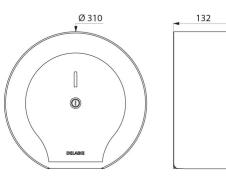

#### DESCRIPTION

Large model toilet paper dispenser - 400m - Ref. 510910S

Toilet paper dispenser. Large model for 400m rolls. Toilet paper dispenser made from polished satin 304 stainless steel. Hinged cover makes it easier to refill and improves hygiene. With back-piece: protects paper from imperfections in wall, humidity and dust. With lock and standard DELABIE key. Level control. Dimensions: Ø 310mm, depth 132mm. 30-year warranty.

#### Large model toilet paper dispenser - 400m - Ref. 510910S

| Depth         | 132mm   |
|---------------|---------|
| Width         | Ø 310mm |
| Warranty      | 30 S    |
| Repairability | SO      |