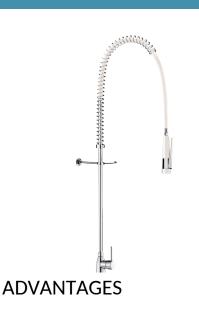

## Single hole pre-rinse set with mixer

Ref. 6893

Without bib tap

## Single hole pre-rinse set with mixer - Ref. 6893

Complete pre-rinse set with bib tap suitable for intensive use in professional kitchens. Deck-mounted single hole mixer with slimline control lever. Supplied with F3/8" flexibles and non-return valves. White hand spray with adjustable jet and 10 lpm flow rate at the outlet (ref. 433003). Scale-resistant hand spray with shock-resistant tip. Reinforced, food-grade, white flexible hose L. 0.95m. 3/4" brass column. Adjustable wall bracket. Stainless steel spring guide. 30-year warranty.

Comfort: hand spray with adjustable jet

Anti-torsion rotating nut and PVC sheath

Hygiene: PVC flexible, scale-resistant spray

Increased resistance: high quality flexible