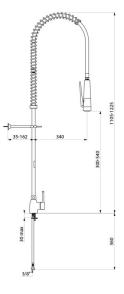

## Single hole pre-rinse set with mixer - Ref. 6893

| Supply            | F3/8"                     |
|-------------------|---------------------------|
| Height            | 1105 - 1225mm             |
| Drop height       | 300 - 540mm               |
| Flow rate         | 10 lpm via the hand spray |
| Width to the wall | 35 - 162mm                |
| Finish            | Chrome-plated brass       |
| Warranty          | 30 H                      |