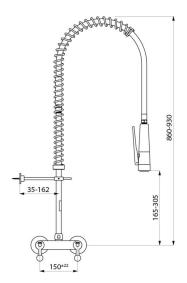

## TECHNICAL CHARACTERISTICS

Wall-mounted pre-rinse set with mixer - Ref. 5836

| Height            | 860 - 930mm               |
|-------------------|---------------------------|
| Drop height       | 165 - 305mm               |
| Flow rate         | 10 lpm via the hand spray |
| Width to the wall | 35 - 162mm                |
| Finish            | Chrome-plated brass       |
| Warranty          | 30 g                      |
|                   |                           |