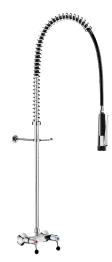

## Wall-mounted pre-rinse set with mixer

Ref. 5836

Without bib tap

Wall-mounted pre-rinse set with mixer - Ref. 5836

Complete pre-rinse set without bib tap suitable for intensive use in professional kitchens.

Wall-mounted mixer F3/4" with adjustable centres:

- valve heads with reinforced mechanisms and ergonomic control levers.
- offset connectors M1/2" M3/4".
- non-return valves integrated in the mixer.

Black hand spray with adjustable jet and 10 lpm flow rate at the outlet (ref. 433009).

Scale-resistant hand spray with shock-resistant tip.

Black reinforced, food-grade flexible hose L. 0.95m.

3/4" brass column.

Adjustable wall bracket.

Stainless steel spring guide.

30-year warranty.