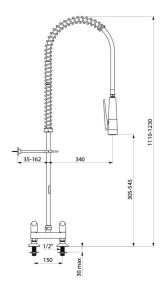

## TECHNICAL CHARACTERISTICS

Twin hole pre-rinse set with mixer - Ref. 5880

| Supply            | 1/2"                      |
|-------------------|---------------------------|
| Height            | 1110 - 1230mm             |
| Drop height       | 305 - 545mm               |
| Flow rate         | 10 lpm via the hand spray |
| Width to the wall | 35 - 162mm                |
| Finish            | Chrome-plated brass       |
| Warranty          | 30 g                      |