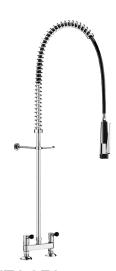

## Twin hole pre-rinse set with mixer

Ref. 5880

Without bib tap

Twin hole pre-rinse set with mixer - Ref. 5880

Complete pre-rinse set without bib tap suitable for intensive use in professional kitchens.

Deck-mounted twin hole mixer, 150mm centres, with:

- valve heads with reinforced mechanisms and ergonomic controls.
- offset inlet connections with M1/2" tails.

Black hand spray with adjustable jet and 10 lpm flow rate at the outlet (ref. 433009).

Scale-resistant hand spray with shock-resistant tip.

Black, reinforced food-grade flexible hose L. 0.95m.

3/4" brass column.

Adjustable wall bracket.

Stainless steel spring guide.

30-year warranty.

These pre-rinse sets can be installed close to the splashback.