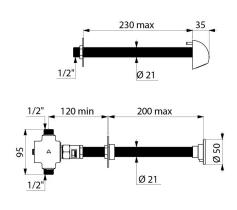

## **DESCRIPTION**

TEMPOSTOP time flow shower kit - Ref. 749110

Time flow shower kit for cross wall installation:

TEMPOSTOP time flow shower valve M½" for mixed water supply.

For walls ≤ 200mm.

Time flow ~30 seconds.

Flow rate 6 lpm at 3 bar.

Chrome-plated ROUND shower head, tamperproof and scale-resistant with automatic flow rate regulation.

Chrome-plated metal control.

Concealed fixing and anti-rotation pin.

Threaded rods can be cut to size.

## TECHNICAL CHARACTERISTICS

TEMPOSTOP time flow shower kit - Ref. 749110

| Connector  | 1/2"      |
|------------|-----------|
| Technology | Time flow |
| Length     | 200mm     |
| Flow rate  | 6 lpm     |
| Norms      | ACS       |
| Warranty   | 30 E      |