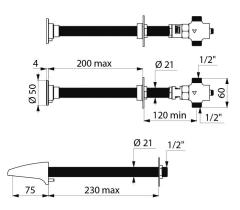

#### DESCRIPTION TEMPOSTOP time flow tap 2 controls - Ref. 748210

Time flow basin tap for cross wall installation: Time flow ~7 seconds. Flow rate pre-set at 3 lpm at 3 bar, can be adjusted from 1.4 to 6 lpm. 2 controls: 1 button for mixed water and 1 button for cold water. Tamperproof scale-resistant flow straightener. Chrome-plated solid brass body M½". Control  $\leq$  200mm, spout  $\leq$  230mm. Ligature-resistant button is flush to wall. Anti-rotating pin and back nut. AB anti-blocking system: water will flow only when the push-button is released. 30-year warranty.

#### TEMPOSTOP time flow tap 2 controls - Ref. 748210

| Connector    | M½"                   |
|--------------|-----------------------|
| Technology   | Time flow             |
| Length       | 200mm                 |
| Spout length | 75mm                  |
| Flow rate    | 3 lpm                 |
| Norms        | ACS                   |
| Warranty     | <b>30</b><br>WARRANTY |