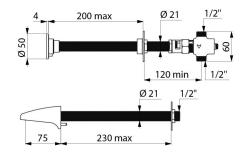

## DESCRIPTION TEMPOSTOP time flow tap - Ref. 748110

Time flow basin tap for cross wall installation: Time flow ~7 seconds. Flow rate pre-set at 3 lpm at 3 bar, can be adjusted from 1.4 to 6 lpm. Chrome-plated solid brass body M½". Control ≤ 200mm. Anti-rotating pin and back-nut. AB anti-blocking system: water will flow only when the push-button is released. 30-year warranty. [Formerly ref: 741743]

## TEMPOSTOP time flow tap - Ref. 748110

| Connector     | M <sup>1</sup> / <sub>2</sub> " |
|---------------|---------------------------------|
| Technology    | Time flow                       |
| Length        | 200mm                           |
| Flow rate     | 3 lpm                           |
| Norms         | ACS                             |
| Warranty      | 30 EX                           |
| Repairability |                                 |