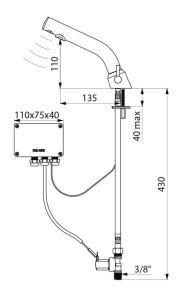

## **TECHNICAL CHARACTERISTICS**

BLACK BINOPTIC MIX electronic mixer - Ref. 378MCHB

| Supply       | Mains supply 230/12V |
|--------------|----------------------|
| Connector    | M3/8"                |
| Technology   | Electronic           |
| Drop height  | 110mm                |
| Spout length | 135mm                |
| Flow rate    | 3 lpm                |
| Finish       | Matte black chrome   |
| Norms        | ACS CE               |
| Warranty     | 30 g                 |