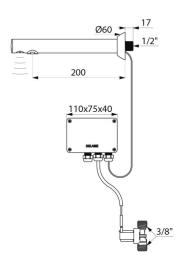

# BLACK BINOPTIC electronic tap

Ref. 379ENCB

Mains supply, L. 200mm

#### BLACK BINOPTIC electronic tap - Ref. 379ENCB

Recessed electronic basin tap: Independent IP65 electronic control unit. 230/12V mains supply with transformer. Flow rate pre-set at 3 lpm at 3 bar, can be adjusted from 1.4 to 6 lpm. Scale-resistant flow straightener. Adjustable duty flush (pre-set flush ~60 seconds every 24 hours after last use). Active, infrared presence detection, sensor at the end of the spout optimises detection. Filter and solenoid valve M3/8". Chrome-plated brass body. Matte black chrome finish. Recessed installation. Anti-blocking safety.

| Supply       | Mains supply 230/12V |
|--------------|----------------------|
| Connector    | M3/8"                |
| Technology   | Electronic           |
| Spout length | 200mm                |
| Flow rate    | 3 lpm                |
| Finish       | Matte black chrome   |
| Norms        | ACS 🦉 🤇 🥘 JWRAS      |
| Warranty     |                      |