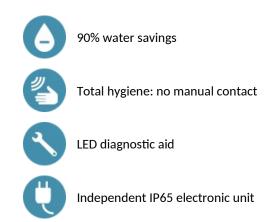

#### BLACK BINOPTIC electronic tap - Ref. 379ENCB

Recessed electronic basin tap: Independent IP65 electronic control unit. 230/12V mains supply with transformer. Flow rate pre-set at 3 lpm at 3 bar, can be adjusted from 1.4 to 6 lpm. Scale-resistant flow straightener. Adjustable duty flush (pre-set flush ~60 seconds every 24 hours after last use). Active, infrared presence detection, sensor at the end of the spout optimises detection. Filter and solenoid valve M3/8". Chrome-plated brass body. Matte black chrome finish. Recessed installation. Anti-blocking safety.

Spout with smooth interior and low volume of water (limits bacterial niches). Suitable for people with reduced mobility. 30-year warranty.

### ADVANTAGES