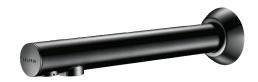

# BLACK BINOPTIC electronic tap

Ref. 379ENCB

Mains supply, L. 200mm

#### BLACK BINOPTIC electronic tap - Ref. 379ENCB

Recessed electronic basin tap: Independent IP65 electronic control unit. 230/12V mains supply with transformer. Flow rate pre-set at 3 lpm at 3 bar, can be adjusted from 1.4 to 6 lpm. Scale-resistant flow straightener. Adjustable duty flush (pre-set flush ~60 seconds every 24 hours after last use). Active, infrared presence detection, sensor at the end of the spout optimises detection. Filter and solenoid valve M3/8". Chrome-plated brass body. Matte black chrome finish. Recessed installation. Anti-blocking safety.