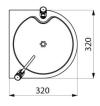

## **TECHNICAL CHARACTERISTICS**

SD drinking fountain with swan neck tap - Ref. 180820

| Height    | 150mm                              |
|-----------|------------------------------------|
| Length    | 320mm                              |
| Width     | 320mm                              |
| Thickness | 1.2mm                              |
| Finish    | Polished satin 304 stainless steel |
| Norms     | 0                                  |
| Warranty  | 30 B                               |