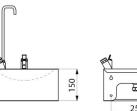

## **TECHNICAL CHARACTERISTICS**

SD drinking fountain with swan neck tap - Ref. 180820

| Height    | 150mm                              |
|-----------|------------------------------------|
| Length    | 320mm                              |
| Width     | 320mm                              |
| Thickness | 1.2mm                              |
| Finish    | Polished satin 304 stainless steel |
| Norms     | 0                                  |
| Warranty  | 30 B                               |