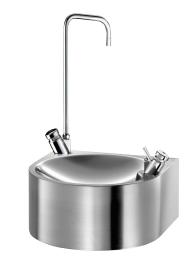

# SD drinking fountain with swan neck tap

Ref. 180820

Polished satin 304 stainless steel

#### DESCRIPTION

SD drinking fountain with swan neck tap - Ref. 180820

Wall-mounted drinking fountain.
Bacteriostatic 304 stainless steel.
Polished satin finish.
Stainless steel thickness: 1.2mm.
Rounded edges prevent injury.
Supplied with a bubbler tap: chrome-plated, instant shut-off with flow rate adjustment, inlet M%".
Supplied with a swan neck tap for filling bottles and flasks: chrome-plated body and stainless steel spout, instant shut-off with adjustable flow rate, connector M%".
Flat perforated waste, without screws: easy to clean and vandal-resistant.
Waste outlet 1¼".
Supplied with fixing elements.
Weight: 3kg.
30-year warranty.