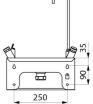

## **TECHNICAL CHARACTERISTICS**

SD drinking fountain with swan neck tap - Ref. 180820

| Height    | 150mm                              |
|-----------|------------------------------------|
| Length    | 320mm                              |
| Width     | 320mm                              |
| Thickness | 1.2mm                              |
| Finish    | Polished satin 304 stainless steel |
| Norms     | 0                                  |
| Warranty  | 30 B                               |