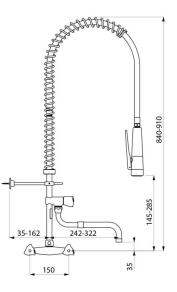

## TECHNICAL CHARACTERISTICS

Wall-mounted pre-mounted set with mixer and telescopic spout - Ref. G6732

| Connector         | 3/4"                                                   |
|-------------------|--------------------------------------------------------|
| Height            | 840 - 910mm                                            |
| Drop height       | 145 - 285m                                             |
| Flow rate         | Bib tap flow rate 20 lpm; 10 lpm via<br>the hand spray |
| Width to the wall | 35 - 162mm                                             |
| Finish            | Chrome-plated brass                                    |
| Warranty          | <b>30</b><br>WARRANTY                                  |