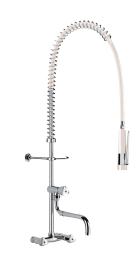

#### DESCRIPTION

Wall-mounted pre-mounted set with mixer and telescopic spout - Ref. G6732

Complete pre-rinse set with bib tap suitable for intensive use in professional kitchens.

Wall-mounted mixer F3/4" with 150mm centres with:

- valve heads with control knobs.
- non-return valves integrated in the mixer.
- Bib tap with telescopic, swivelling spout L. 200 290mm.
- 20 lpm flow rate at the outlet.
- valve head with control knob.

White hand spray with adjustable jet and 10 lpm flow rate at the outlet (ref. 433003).

Scale-resistant hand spray with shock-resistant tip. Reinforced, food-grade, white flexible hose L. 0.95m.

3/4" brass column.

Adjustable wall bracket.

Stainless steel spring guide.

30-year warranty.