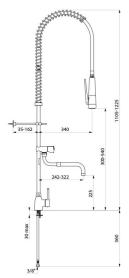

## TECHNICAL CHARACTERISTICS

Single hole pre-rinse set with mixer and telescopic spout - Ref. 6892

| Supply            | F3/8"                                     |
|-------------------|-------------------------------------------|
| Height            | 1105 - 1225mm                             |
| Drop height       | 300 - 540mm                               |
| Flow rate         | 16 lpm bib tap; 10 lpm via the hand spray |
| Width to the wall | 35 - 162mm                                |
| Finish            | Chrome-plated brass                       |
| Warranty          | 30 g<br>WARPANTY                          |