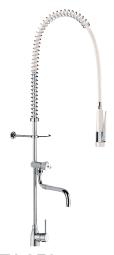

## Single hole pre-rinse set with mixer and telescopic spout

Ref. 6892

With bib tap and telescopic spout

## **DESCRIPTION**

Single hole pre-rinse set with mixer and telescopic spout - Ref. 6892

Complete pre-rinse set with bib tap suitable for intensive use in professional kitchens.

Deck-mounted single hole mixer with slimline control lever.

Supplied with F3/8" flexibles and non-return valves.

Bib tap with telescopic, swivelling spout L. 200 - 290mm.

- flow rate 16 lpm at the outlet.
- valve head with control knob.

White hand spray with adjustable jet and 10 lpm flow rate at the outlet (ref. 433003)

Scale-resistant hand spray with shock-resistant tip.

Reinforced, food-grade, white flexible hose L. 0.95m.

3/4" brass column.

Adjustable wall bracket.

Stainless steel spring guide.

30-year warranty.