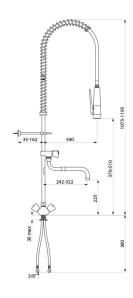

#### **TECHNICAL CHARACTERISTICS**

Single hole pre-rinse mixer set with telescopic spout - Ref. G6932

| Supply            | F3/8"                                     |
|-------------------|-------------------------------------------|
| Height            | 1075 - 1195mm                             |
| Drop height       | 370 - 510mm                               |
| Flow rate         | 20 lpm bib tap; 10 lpm via the hand spray |
| Width to the wall | 35 - 162mm                                |
| Finish            | Chrome-plated brass                       |
| Warranty          | 30 WARRANTY                               |