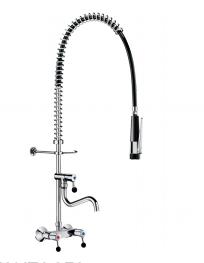

# Wall-mounted pre-rinse mixer set with swivelling tubular spout

Ref. 5834

With bib tap and swivelling tubular spout

#### DESCRIPTION

Wall-mounted pre-rinse mixer set with swivelling tubular spout - Ref. 5834

Complete pre-rinse set with bib tap suitable for intensive use in professional kitchens.

- F3/4" wall-mounted mixer with adjustable centres with:
- valve heads with reinforced mechanisms and ergonomic controls.
- offset inlet connections, M1/2" M3/4".
- non-return valves integrated in the mixer.
- Bib tap with swivelling tubular spout L. 200mm.
- 25 lpm full flow rate achieved within the first 1/4-turn.

- valve head with reinforced mechanism and ergonomic control. Black handset with adjustable jet and 10 lpm flow rate at the outlet (ref. 433009).

Scale-resistant handset with shock-resistant tip. Black, reinforced food-grade flexible hose L. 0.95m.

3/4" brass column.

Adjustable wall bracket.

Stainless steel spring guide.

30-year warranty.