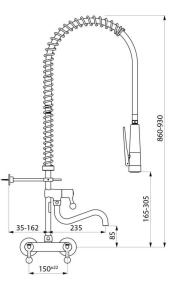

### **TECHNICAL CHARACTERISTICS**

Wall-mounted pre-rinse mixer set with swivelling tubular spout - Ref. 5834

| Connector         | M1/2"                                        |
|-------------------|----------------------------------------------|
| Height            | 860 - 930mm                                  |
| Drop height       | 165 - 305mm                                  |
| Flow rate         | Bib tap 25 lpm; 10 lpm via the hand<br>spray |
| Width to the wall | 35 - 162mm                                   |
| Finish            | Chr                                          |
| Warranty          |                                              |