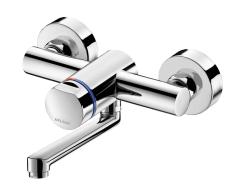

## **TEMPOMIX 3 time flow mixer**

Ref. 794350

Soft-touch operation

## **DESCRIPTION**

TEMPOMIX 3 time flow mixer - Ref. 794350

Wall-mounted single control time flow basin mixer:

Soft-touch operation.

Temperature control and operation via the push-button.

Time flow pre-set at ~7 seconds.

Flow rate pre-set at 3 lpm at 3 bar, can be adjusted from 1.4 - 6 lpm.

Scale-resistant flow straightener.

Chrome-plated metal body M½".

Swivelling spout L. 150mm.

Filters and non-return valves.

Adjustable maximum temperature limiter.

M½" offset connectors for centres from 130 - 170mm.

Suitable for people with reduced mobility.

30-year warranty.

TECHNICAL CHARACTERISTICS

TEMPOMIX 3 time flow mixer - Ref. 794350

| Connector    | M1/2"        |
|--------------|--------------|
| Technology   | Time flow    |
| Length       | 200mm        |
| Width        | 150mm        |
| Spout length | 150mm        |
| Flow rate    | 3 lpm        |
| Norms        | ACS JUNRAS W |
| Warranty     | 30 g         |