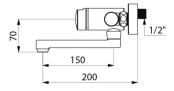

M½" offset connectors for centres from 130 - 170mm.

Suitable for people with reduced mobility.

30-year warranty.

TECHNICAL CHARACTERISTICS

TEMPOMIX 3 time flow mixer - Ref. 794350

| Connector    | M1/2"        |
|--------------|--------------|
| Technology   | Time flow    |
| Length       | 200mm        |
| Width        | 150mm        |
| Spout length | 150mm        |
| Flow rate    | 3 lpm        |
| Norms        | ACS JUNRAS W |
| Warranty     | 30 g         |