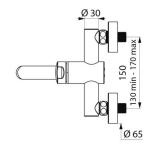

M½" offset connectors for centres from 130 - 170mm.

Suitable for people with reduced mobility.

30-year warranty.

TECHNICAL CHARACTERISTICS

TEMPOMIX 3 time flow mixer - Ref. 794350

| Connector    | M1/2"        |
|--------------|--------------|
| Technology   | Time flow    |
| Length       | 200mm        |
| Width        | 150mm        |
| Spout length | 150mm        |
| Flow rate    | 3 lpm        |
| Norms        | ACS JUNRAS W |
| Warranty     | 30 g         |