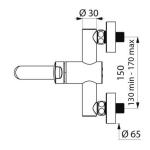

Flow rate pre-set at 3 lpm at 3 bar, can be adjusted from 1.4 - 6 lpm.

Scale-resistant flow straightener.

Chrome-plated metal body M½".

Swivelling spout L. 150mm.

Filters and non-return valves.

Adjustable maximum temperature limiter.

M½" offset connectors for centres from 130 - 170mm.

Suitable for people with reduced mobility.

30-year warranty.