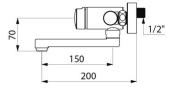

## TECHNICAL CHARACTERISTICS

TEMPOMIX 3 time flow mixer - Ref. 794350

| Connector     | M1/2"                                                                                                                                                                                                                                                                                                                                                                                                                                                                                                                                                                                                                                                                                                                                                                                                                                                                                                                                                                                                                                                                                                                                                                                                                                                                                                                                                                                                                                                                                                                                                                                                                                                                                                                                                                                                                                                                                                                                                                                                                                                                                                                          |
|---------------|--------------------------------------------------------------------------------------------------------------------------------------------------------------------------------------------------------------------------------------------------------------------------------------------------------------------------------------------------------------------------------------------------------------------------------------------------------------------------------------------------------------------------------------------------------------------------------------------------------------------------------------------------------------------------------------------------------------------------------------------------------------------------------------------------------------------------------------------------------------------------------------------------------------------------------------------------------------------------------------------------------------------------------------------------------------------------------------------------------------------------------------------------------------------------------------------------------------------------------------------------------------------------------------------------------------------------------------------------------------------------------------------------------------------------------------------------------------------------------------------------------------------------------------------------------------------------------------------------------------------------------------------------------------------------------------------------------------------------------------------------------------------------------------------------------------------------------------------------------------------------------------------------------------------------------------------------------------------------------------------------------------------------------------------------------------------------------------------------------------------------------|
| Technology    | Time flow                                                                                                                                                                                                                                                                                                                                                                                                                                                                                                                                                                                                                                                                                                                                                                                                                                                                                                                                                                                                                                                                                                                                                                                                                                                                                                                                                                                                                                                                                                                                                                                                                                                                                                                                                                                                                                                                                                                                                                                                                                                                                                                      |
| Length        | 200mm                                                                                                                                                                                                                                                                                                                                                                                                                                                                                                                                                                                                                                                                                                                                                                                                                                                                                                                                                                                                                                                                                                                                                                                                                                                                                                                                                                                                                                                                                                                                                                                                                                                                                                                                                                                                                                                                                                                                                                                                                                                                                                                          |
| Width         | 150mm                                                                                                                                                                                                                                                                                                                                                                                                                                                                                                                                                                                                                                                                                                                                                                                                                                                                                                                                                                                                                                                                                                                                                                                                                                                                                                                                                                                                                                                                                                                                                                                                                                                                                                                                                                                                                                                                                                                                                                                                                                                                                                                          |
| Spout length  | 150mm                                                                                                                                                                                                                                                                                                                                                                                                                                                                                                                                                                                                                                                                                                                                                                                                                                                                                                                                                                                                                                                                                                                                                                                                                                                                                                                                                                                                                                                                                                                                                                                                                                                                                                                                                                                                                                                                                                                                                                                                                                                                                                                          |
| Flow rate     | 3 lpm                                                                                                                                                                                                                                                                                                                                                                                                                                                                                                                                                                                                                                                                                                                                                                                                                                                                                                                                                                                                                                                                                                                                                                                                                                                                                                                                                                                                                                                                                                                                                                                                                                                                                                                                                                                                                                                                                                                                                                                                                                                                                                                          |
| Norms         | ACS  BELGADUA  WRAS  WHAT  WHA |
| Warranty      | 30 gg<br>WARRANTY                                                                                                                                                                                                                                                                                                                                                                                                                                                                                                                                                                                                                                                                                                                                                                                                                                                                                                                                                                                                                                                                                                                                                                                                                                                                                                                                                                                                                                                                                                                                                                                                                                                                                                                                                                                                                                                                                                                                                                                                                                                                                                              |
|               |                                                                                                                                                                                                                                                                                                                                                                                                                                                                                                                                                                                                                                                                                                                                                                                                                                                                                                                                                                                                                                                                                                                                                                                                                                                                                                                                                                                                                                                                                                                                                                                                                                                                                                                                                                                                                                                                                                                                                                                                                                                                                                                                |
| Repairability | 50 g                                                                                                                                                                                                                                                                                                                                                                                                                                                                                                                                                                                                                                                                                                                                                                                                                                                                                                                                                                                                                                                                                                                                                                                                                                                                                                                                                                                                                                                                                                                                                                                                                                                                                                                                                                                                                                                                                                                                                                                                                                                                                                                           |