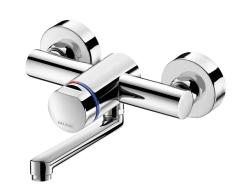

## **TEMPOMIX 3 time flow mixer**

Ref. 794350

Soft-touch operation

## **DESCRIPTION**

TEMPOMIX 3 time flow mixer - Ref. 794350

Wall-mounted single control time flow basin mixer:

Soft-touch operation.

Temperature control and operation via the push-button.

Time flow pre-set at ~7 seconds.

## **ADVANTAGES**

Exceptional water savings: 85%

Soft-touch operation

Sleek and slim design