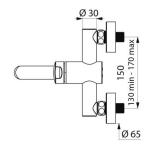

Flow rate pre-set at 3 lpm at 3 bar, can be adjusted from 1.4 - 6 lpm.

Scale-resistant flow straightener.

Chrome-plated metal body M½".

Swivelling spout L. 150mm.

Filters and non-return valves.

Adjustable maximum temperature limiter.

M½" offset connectors for centres from 130 - 170mm.

Suitable for people with reduced mobility.

30-year warranty.

## TECHNICAL CHARACTERISTICS

TEMPOMIX 3 time flow mixer - Ref. 794350

| Connector     | M1/2"                                                                                                                                                                                                                                                                                                                                                                                                                                                                                                                                                                                                                                                                                                                                                                                                                                                                                                                                                                                                                                                                                                                                                                                                                                                                                                                                                                                                                                                                                                                                                                                                                                                                                                                                                                                                                                                                                                                                                                                                                                                                                                                          |
|---------------|--------------------------------------------------------------------------------------------------------------------------------------------------------------------------------------------------------------------------------------------------------------------------------------------------------------------------------------------------------------------------------------------------------------------------------------------------------------------------------------------------------------------------------------------------------------------------------------------------------------------------------------------------------------------------------------------------------------------------------------------------------------------------------------------------------------------------------------------------------------------------------------------------------------------------------------------------------------------------------------------------------------------------------------------------------------------------------------------------------------------------------------------------------------------------------------------------------------------------------------------------------------------------------------------------------------------------------------------------------------------------------------------------------------------------------------------------------------------------------------------------------------------------------------------------------------------------------------------------------------------------------------------------------------------------------------------------------------------------------------------------------------------------------------------------------------------------------------------------------------------------------------------------------------------------------------------------------------------------------------------------------------------------------------------------------------------------------------------------------------------------------|
| Technology    | Time flow                                                                                                                                                                                                                                                                                                                                                                                                                                                                                                                                                                                                                                                                                                                                                                                                                                                                                                                                                                                                                                                                                                                                                                                                                                                                                                                                                                                                                                                                                                                                                                                                                                                                                                                                                                                                                                                                                                                                                                                                                                                                                                                      |
| Length        | 200mm                                                                                                                                                                                                                                                                                                                                                                                                                                                                                                                                                                                                                                                                                                                                                                                                                                                                                                                                                                                                                                                                                                                                                                                                                                                                                                                                                                                                                                                                                                                                                                                                                                                                                                                                                                                                                                                                                                                                                                                                                                                                                                                          |
| Width         | 150mm                                                                                                                                                                                                                                                                                                                                                                                                                                                                                                                                                                                                                                                                                                                                                                                                                                                                                                                                                                                                                                                                                                                                                                                                                                                                                                                                                                                                                                                                                                                                                                                                                                                                                                                                                                                                                                                                                                                                                                                                                                                                                                                          |
| Spout length  | 150mm                                                                                                                                                                                                                                                                                                                                                                                                                                                                                                                                                                                                                                                                                                                                                                                                                                                                                                                                                                                                                                                                                                                                                                                                                                                                                                                                                                                                                                                                                                                                                                                                                                                                                                                                                                                                                                                                                                                                                                                                                                                                                                                          |
| Flow rate     | 3 lpm                                                                                                                                                                                                                                                                                                                                                                                                                                                                                                                                                                                                                                                                                                                                                                                                                                                                                                                                                                                                                                                                                                                                                                                                                                                                                                                                                                                                                                                                                                                                                                                                                                                                                                                                                                                                                                                                                                                                                                                                                                                                                                                          |
| Norms         | ACS  BELGADUA  WRAS  WHAT  WHA |
| Warranty      | 30 gg<br>WARRANTY                                                                                                                                                                                                                                                                                                                                                                                                                                                                                                                                                                                                                                                                                                                                                                                                                                                                                                                                                                                                                                                                                                                                                                                                                                                                                                                                                                                                                                                                                                                                                                                                                                                                                                                                                                                                                                                                                                                                                                                                                                                                                                              |
|               |                                                                                                                                                                                                                                                                                                                                                                                                                                                                                                                                                                                                                                                                                                                                                                                                                                                                                                                                                                                                                                                                                                                                                                                                                                                                                                                                                                                                                                                                                                                                                                                                                                                                                                                                                                                                                                                                                                                                                                                                                                                                                                                                |
| Repairability | 50 g                                                                                                                                                                                                                                                                                                                                                                                                                                                                                                                                                                                                                                                                                                                                                                                                                                                                                                                                                                                                                                                                                                                                                                                                                                                                                                                                                                                                                                                                                                                                                                                                                                                                                                                                                                                                                                                                                                                                                                                                                                                                                                                           |