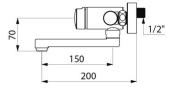

Flow rate pre-set at 3 lpm at 3 bar, can be adjusted from 1.4 - 6 lpm.

Scale-resistant flow straightener.

Chrome-plated metal body M½".

Swivelling spout L. 150mm.

Filters and non-return valves.

Adjustable maximum temperature limiter.

M½" offset connectors for centres from 130 - 170mm.

Suitable for people with reduced mobility.

30-year warranty.

## TECHNICAL CHARACTERISTICS

TEMPOMIX 3 time flow mixer - Ref. 794350

| Connector     | M1/2"                                                                                                                                                                                                                                                                                                                                                                                                                                                                                                                                                                                                                                                                                                                                                                                                                                                                                                                                                                                                                                                                                                                                                                                                                                                                                                                                                                                                                                                                                                                                                                                                                                                                                                                                                                                                                                                                                                                                                                                                                                                                                                                          |
|---------------|--------------------------------------------------------------------------------------------------------------------------------------------------------------------------------------------------------------------------------------------------------------------------------------------------------------------------------------------------------------------------------------------------------------------------------------------------------------------------------------------------------------------------------------------------------------------------------------------------------------------------------------------------------------------------------------------------------------------------------------------------------------------------------------------------------------------------------------------------------------------------------------------------------------------------------------------------------------------------------------------------------------------------------------------------------------------------------------------------------------------------------------------------------------------------------------------------------------------------------------------------------------------------------------------------------------------------------------------------------------------------------------------------------------------------------------------------------------------------------------------------------------------------------------------------------------------------------------------------------------------------------------------------------------------------------------------------------------------------------------------------------------------------------------------------------------------------------------------------------------------------------------------------------------------------------------------------------------------------------------------------------------------------------------------------------------------------------------------------------------------------------|
| Technology    | Time flow                                                                                                                                                                                                                                                                                                                                                                                                                                                                                                                                                                                                                                                                                                                                                                                                                                                                                                                                                                                                                                                                                                                                                                                                                                                                                                                                                                                                                                                                                                                                                                                                                                                                                                                                                                                                                                                                                                                                                                                                                                                                                                                      |
| Length        | 200mm                                                                                                                                                                                                                                                                                                                                                                                                                                                                                                                                                                                                                                                                                                                                                                                                                                                                                                                                                                                                                                                                                                                                                                                                                                                                                                                                                                                                                                                                                                                                                                                                                                                                                                                                                                                                                                                                                                                                                                                                                                                                                                                          |
| Width         | 150mm                                                                                                                                                                                                                                                                                                                                                                                                                                                                                                                                                                                                                                                                                                                                                                                                                                                                                                                                                                                                                                                                                                                                                                                                                                                                                                                                                                                                                                                                                                                                                                                                                                                                                                                                                                                                                                                                                                                                                                                                                                                                                                                          |
| Spout length  | 150mm                                                                                                                                                                                                                                                                                                                                                                                                                                                                                                                                                                                                                                                                                                                                                                                                                                                                                                                                                                                                                                                                                                                                                                                                                                                                                                                                                                                                                                                                                                                                                                                                                                                                                                                                                                                                                                                                                                                                                                                                                                                                                                                          |
| Flow rate     | 3 lpm                                                                                                                                                                                                                                                                                                                                                                                                                                                                                                                                                                                                                                                                                                                                                                                                                                                                                                                                                                                                                                                                                                                                                                                                                                                                                                                                                                                                                                                                                                                                                                                                                                                                                                                                                                                                                                                                                                                                                                                                                                                                                                                          |
| Norms         | ACS  BELGADUA  WRAS  WHAT  WHA |
| Warranty      | 30 gg<br>WARRANTY                                                                                                                                                                                                                                                                                                                                                                                                                                                                                                                                                                                                                                                                                                                                                                                                                                                                                                                                                                                                                                                                                                                                                                                                                                                                                                                                                                                                                                                                                                                                                                                                                                                                                                                                                                                                                                                                                                                                                                                                                                                                                                              |
|               |                                                                                                                                                                                                                                                                                                                                                                                                                                                                                                                                                                                                                                                                                                                                                                                                                                                                                                                                                                                                                                                                                                                                                                                                                                                                                                                                                                                                                                                                                                                                                                                                                                                                                                                                                                                                                                                                                                                                                                                                                                                                                                                                |
| Repairability | 50 g                                                                                                                                                                                                                                                                                                                                                                                                                                                                                                                                                                                                                                                                                                                                                                                                                                                                                                                                                                                                                                                                                                                                                                                                                                                                                                                                                                                                                                                                                                                                                                                                                                                                                                                                                                                                                                                                                                                                                                                                                                                                                                                           |