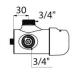

## TECHNICAL CHARACTERISTICS

TEMPOMIX time flow shower mixer - Ref. 790000

| Connector  | 3/4"        |
|------------|-------------|
| Technology | Time flow   |
| Flow rate  | 12 lpm      |
| Norms      | ACS 🐧 🥨 🚇 🚇 |
| Warranty   | 30 H        |