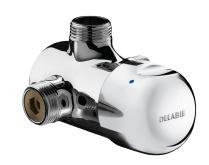

## **DESCRIPTION**

TEMPOMIX time flow shower mixer - Ref. 790000

Time flow shower mixer for exposed installation:

TEMPOMIX ¾" single control mixer.

For wall-mounted installation.

Temperature control and operation via the push-button.

Maximum temperature limiter (can be adjusted by the installer).

Soft-touch operation.

Time flow ~30 seconds.

Flow rate 12 lpm at 3 bar, can be adjusted.

Chrome-plated solid brass body.

Integrated non-return valves and filters.

Chrome-plated metal push-button.

In-line unions, 90mm centres.

30-year warranty.