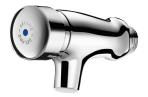

## **TEMPOSTOP time flow tap**

Ref. 746000

## DESCRIPTION TEMPOSTOP time flow tap - Ref. 746000

Wall-mounted time flow basin tap: Time flow ~7 seconds. Flow rate pre-set at 3 lpm at 3 bar, can be adjusted from 1.4 to 6 lpm. Tamperproof scale-resistant flow straightener. Chrome-plated solid brass body M<sup>1</sup>/<sub>2</sub>". 30-year warranty.