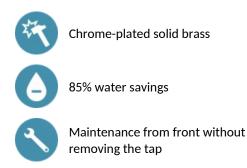

## DESCRIPTION TEMPOSTOP time flow tap - Ref. 746000

Wall-mounted time flow basin tap: Time flow ~7 seconds. Flow rate pre-set at 3 lpm at 3 bar, can be adjusted from 1.4 to 6 lpm. Tamperproof scale-resistant flow straightener. Chrome-plated solid brass body M<sup>1</sup>/<sub>2</sub>". 30-year warranty.

## **ADVANTAGES**