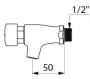

## **TECHNICAL CHARACTERISTICS**

| TEMPOSTOP time flow tap - Ref. 746000 |                                 |
|---------------------------------------|---------------------------------|
| Connector                             | M <sup>1</sup> / <sub>2</sub> " |
| Technology                            | Time flow                       |
| Spout length                          | 50mm                            |
| Flow rate                             | 3 lpm                           |
| Norms                                 | acs 🕢 🖄 🇁 🗓 🖻                   |
| Warranty                              | <b>30</b><br>WARRATY            |