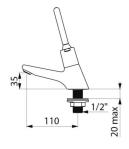

## TECHNICAL CHARACTERISTICS

TEMPOSTOP time flow tap - Ref. 745440

| Connector    | M½"               |
|--------------|-------------------|
| Technology   | Time flow         |
| Drop height  | 35mm              |
| Spout length | 110mm             |
| Flow rate    | 3 lpm             |
| Norms        | ACS WRAS W () (1) |
| Warranty     | 30 g              |
|              |                   |