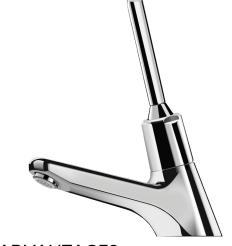

## **DESCRIPTION**

TEMPOSTOP time flow tap - Ref. 745440

Deck-mounted time flow lever-operated basin tap:

Time flow ~7 seconds.

Flow rate pre-set at 3 lpm at 3 bar, can be adjusted from 1.4 to 6 lpm.

Tamperproof scale-resistant flow straightener.

Solid chrome-plated brass body M½".

Fixing reinforced by back-nut.

Lever control (soft-touch operation).

30-year warranty.

## **ADVANTAGES**

Chrome-plated solid brass

85% water savings

Maintenance from front without removing mixer/tap

Soft-touch operation: lever control