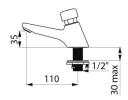

## TECHNICAL CHARACTERISTICS

TEMPOSTOP time flow tap - Ref. 745301

| Connector    | M½"              |
|--------------|------------------|
| Technology   | Time flow        |
| Drop height  | 35mm             |
| Spout length | 110mm            |
| Flow rate    | 3 lpm            |
| Norms        | ACS WRAS W ( )   |
| Warranty     | 30 B<br>WARRANTY |
|              |                  |