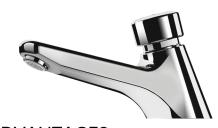

## **TEMPOSTOP** time flow tap

Ref. 745301

(AB) Anti-blocking model

TEMPOSTOP time flow tap - Ref. 745301

Deck-mounted time flow basin tap:

Time flow ~7 seconds.

Flow rate pre-set at 3 lpm at 3 bar, can be adjusted from 1.4 to 6 lpm.

Tamperproof scale-resistant flow straightener.

Solid chrome-plated brass body M½".

Fixing reinforced by back-nut with 3 stainless steel screws.

AB anti-blocking system: water will flow only when the push-button is released.