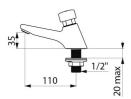

## TECHNICAL CHARACTERISTICS

| TEMPOSTOP time flow tap - Ref. 745100 |                                                                                                                                                                                                                                                                                                                                                                                                                                                                                                                                                                                                                                                                                                                                                                                                                                                                                                                                                                                                                                                                                                                                                                                                                                                                                                                                                                                                                                                                                                                                                                                                                                                                                                                                                                                                                                                                                                                                                                                                                                                                                  |
|---------------------------------------|----------------------------------------------------------------------------------------------------------------------------------------------------------------------------------------------------------------------------------------------------------------------------------------------------------------------------------------------------------------------------------------------------------------------------------------------------------------------------------------------------------------------------------------------------------------------------------------------------------------------------------------------------------------------------------------------------------------------------------------------------------------------------------------------------------------------------------------------------------------------------------------------------------------------------------------------------------------------------------------------------------------------------------------------------------------------------------------------------------------------------------------------------------------------------------------------------------------------------------------------------------------------------------------------------------------------------------------------------------------------------------------------------------------------------------------------------------------------------------------------------------------------------------------------------------------------------------------------------------------------------------------------------------------------------------------------------------------------------------------------------------------------------------------------------------------------------------------------------------------------------------------------------------------------------------------------------------------------------------------------------------------------------------------------------------------------------------|
| Connector                             | M½"                                                                                                                                                                                                                                                                                                                                                                                                                                                                                                                                                                                                                                                                                                                                                                                                                                                                                                                                                                                                                                                                                                                                                                                                                                                                                                                                                                                                                                                                                                                                                                                                                                                                                                                                                                                                                                                                                                                                                                                                                                                                              |
| Technology                            | Time flow                                                                                                                                                                                                                                                                                                                                                                                                                                                                                                                                                                                                                                                                                                                                                                                                                                                                                                                                                                                                                                                                                                                                                                                                                                                                                                                                                                                                                                                                                                                                                                                                                                                                                                                                                                                                                                                                                                                                                                                                                                                                        |
| Drop height                           | 35mm                                                                                                                                                                                                                                                                                                                                                                                                                                                                                                                                                                                                                                                                                                                                                                                                                                                                                                                                                                                                                                                                                                                                                                                                                                                                                                                                                                                                                                                                                                                                                                                                                                                                                                                                                                                                                                                                                                                                                                                                                                                                             |
| Spout length                          | 110mm                                                                                                                                                                                                                                                                                                                                                                                                                                                                                                                                                                                                                                                                                                                                                                                                                                                                                                                                                                                                                                                                                                                                                                                                                                                                                                                                                                                                                                                                                                                                                                                                                                                                                                                                                                                                                                                                                                                                                                                                                                                                            |
| Flow rate                             | 3 lpm                                                                                                                                                                                                                                                                                                                                                                                                                                                                                                                                                                                                                                                                                                                                                                                                                                                                                                                                                                                                                                                                                                                                                                                                                                                                                                                                                                                                                                                                                                                                                                                                                                                                                                                                                                                                                                                                                                                                                                                                                                                                            |
| Norms                                 | ACS Image: Constraint of the sector of t |
| Warranty                              | <b>30</b><br>WARRANTY                                                                                                                                                                                                                                                                                                                                                                                                                                                                                                                                                                                                                                                                                                                                                                                                                                                                                                                                                                                                                                                                                                                                                                                                                                                                                                                                                                                                                                                                                                                                                                                                                                                                                                                                                                                                                                                                                                                                                                                                                                                            |
| Repairability                         |                                                                                                                                                                                                                                                                                                                                                                                                                                                                                                                                                                                                                                                                                                                                                                                                                                                                                                                                                                                                                                                                                                                                                                                                                                                                                                                                                                                                                                                                                                                                                                                                                                                                                                                                                                                                                                                                                                                                                                                                                                                                                  |