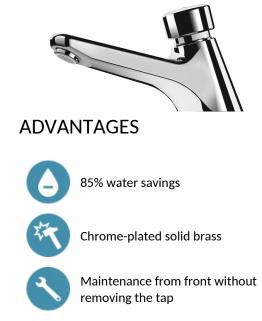

## DESCRIPTION TEMPOSTOP time flow tap - Ref. 745100

Deck-mounted time flow basin tap: Time flow ~7 seconds. Flow rate pre-set at 3 lpm at 3 bar, can be adjusted from 1.4 to 6 lpm. Tamperproof scale-resistant flow straightener. Solid chrome-plated brass body M½". Fixing with back-nut. 30-year warranty.