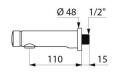

Tamperproof scale-resistant flow straightener.

Solid chrome-plated brass body M½". L. 110mm.

Supplied with red and blue markers.

Suitable for people with reduced mobility.

30-year warranty.

## TECHNICAL CHARACTERISTICS

TEMPOSOFT 2 time flow tap - Ref. 741500

| Connector    | M½"          |
|--------------|--------------|
| Technology   | Time flow    |
| Spout length | 110mm        |
| Flow rate    | 3 lpm        |
| Norms        | ACS WRAS ( ) |
| Warranty     | 30 gg        |