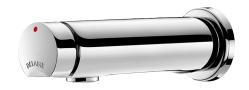

## **TEMPOSOFT 2 time flow tap**

Ref. 741500

Soft-touch operation

## **DESCRIPTION**

TEMPOSOFT 2 time flow tap - Ref. 741500

Wall-mounted time flow basin tap:

Soft-touch operation.

Time flow ~7 seconds.

Flow rate pre-set at 3 lpm at 3 bar, can be adjusted from 1.4 to 6 lpm.

Tamperproof scale-resistant flow straightener.

Solid chrome-plated brass body M½". L. 110mm.

Supplied with red and blue markers.

Suitable for people with reduced mobility.

30-year warranty.