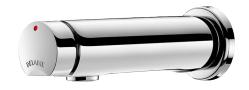

## **TEMPOSOFT 2 time flow tap**

Ref. 741500

Soft-touch operation

## **DESCRIPTION**

TEMPOSOFT 2 time flow tap - Ref. 741500

Wall-mounted time flow basin tap:

Soft-touch operation.

Time flow ~7 seconds.

Flow rate pre-set at 3 lpm at 3 bar, can be adjusted from 1.4 to 6 lpm.

Tamperproof scale-resistant flow straightener.

Solid chrome-plated brass body M½". L. 110mm.

Supplied with red and blue markers.

Suitable for people with reduced mobility.

30-year warranty.

## **ADVANTAGES**

Soft-touch operation

85% water savings

Smooth design