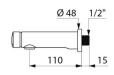

Tamperproof scale-resistant flow straightener.

Solid chrome-plated brass body M½". L. 110mm.

Supplied with red and blue markers.

Suitable for people with reduced mobility.

30-year warranty.

## TECHNICAL CHARACTERISTICS

TEMPOSOFT 2 time flow tap - Ref. 741500

| Connector    | M½"               |
|--------------|-------------------|
| Technology   | Time flow         |
| Spout length | 110mm             |
| Flow rate    | 3 lpm             |
| Norms        | ACS WRAS () () () |
| Warranty     | 30 ga<br>Wasranty |