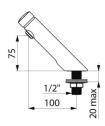

## TECHNICAL CHARACTERISTICS

TEMPOSOFT 2 time flow tap - Ref. 740500

| Connector    | M1/2"                     |
|--------------|---------------------------|
| Technology   | Time flow                 |
| Drop height  | 75mm                      |
| Spout length | 100mm                     |
| Flow rate    | 3 lpm                     |
| Norms        | ACS WRAS (1) W kiwa w (1) |
| Warranty     | 30 WARRANTY               |
|              |                           |