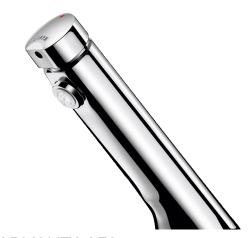

## **TEMPOSOFT 2 time flow tap**

Ref. 740500

Soft-touch operation

## **DESCRIPTION**

TEMPOSOFT 2 time flow tap - Ref. 740500

Deck-mounted time flow basin tap:

Soft-touch operation.

Time flow ~7 seconds.

Flow rate pre-set at 3 lpm at 3 bar, can be adjusted from 1.4 to 6 lpm.

Tamperproof scale-resistant flow straightener.

Solid chrome-plated brass body M½".

Fixing with back-nut.

Supplied with red and blue markers.

Suitable for people with reduced mobility.

30-year warranty.

## **ADVANTAGES**

Soft-touch operation

85% water savings

Smooth design