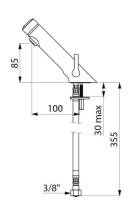

## TECHNICAL CHARACTERISTICS

TEMPOSOFT MIX 2 time flow mixer - Ref. 742510

| Connector    | F3/8"              |
|--------------|--------------------|
| Technology   | Time flow          |
| Drop height  | 85mm               |
| Spout length | 100mm              |
| Flow rate    | 3 lpm              |
| Norms        | ACS WRAS 📜 U 🙆 🖪 🔾 |
| Warranty     | 30 B<br>WARRANTY   |
|              |                    |