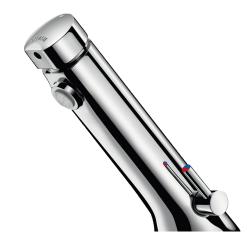

## TEMPOSOFT MIX 2 time flow mixer

Ref. 742510

Soft-touch operation

## **DESCRIPTION**

TEMPOSOFT MIX 2 time flow mixer - Ref. 742510

Deck-mounted time flow basin mixer:

Soft-touch operation.

Time flow ~7 seconds.

Flow rate pre-set at 3 lpm at 3 bar, can be adjusted from 1.4 to 6 lpm.

Tamperproof scale-resistant flow straightener.

Chrome-plated brass body.

PEX flexibles F3/8" with filters and non-return valves.

Fixing reinforced by 2 stainless steel rods.

Side temperature control with standard lever and adjustable maximum temperature limiter.

Suitable for people with reduced mobility.

30-year warranty.